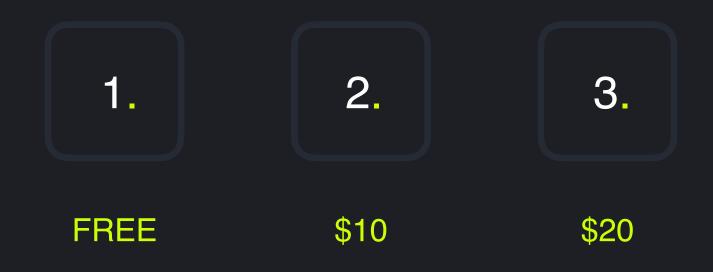

## 2. The Miners.

Earnings depend on a combination of daily activity levels and the mining capacity users acquire. This gamifies the experience, motivating users to stay active. To start earning, users must acquire at least one digital miner. These miners can be upgraded to increase mining capacity. Each smart device can have up to 7 active miners at a time.

## Extra: Evolve your miners for more power

Enhance your earnings by evolving your Miners through a simple yet powerful process:

1. Start with Lenny: Purchase each Lenny miner for \$50 (total \$50), offering 50% mining power. 2. Upgrade to Primary: Evolve 1 Lenny to craft a Primary Miner, doubling the power to 100% for \$30. 3. Advance to Ultra: Evolve 1 Primary Miner to craft an Ultra Miner with 125% power for \$40. 4. Elevate to Alpha: Evolve 1 Ultra Miner to craft an Alpha Miner, boosting to 175% power for \$60. 5. Achieve Omega: Merge 2 Alpha Miners to craft an Omega Miner, reaching 300% power for \$200.