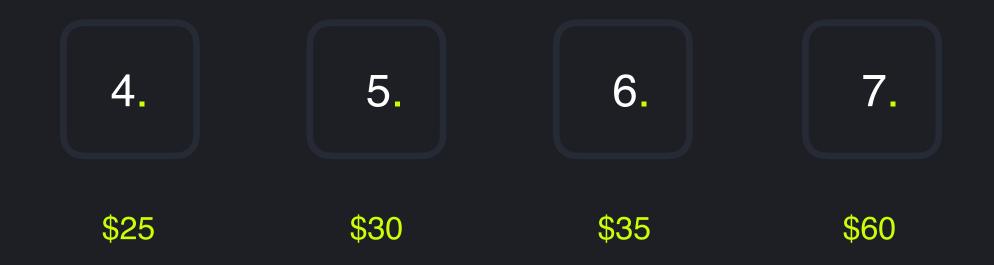

## 2. The Miners.

Earnings depend on a combination of daily activity levels and the mining capacity users acquire. This gamifies the experience, motivating users to stay active. To start earning, users must acquire at least one digital miner. These miners can be upgraded to increase mining capacity. Each smart device can have up to 7 active miners at a time.

## Extra: Evolve your miners for more power

Enhance your earnings by evolving your Miners through a simple yet powerful process:

1. Start with Lenny: Purchase each Lenny miner for \$50 (total \$50), offering 50% mining power. 2. Upgrade to Primary: Evolve 1 Lenny to craft a Primary Miner, doubling the power to 100% for \$30. 3. Advance to Ultra: Evolve 1 Primary Miner to craft an Ultra Miner with 125% power for \$40. 4. Elevate to Alpha: Evolve 1 Ultra Miner to craft an Alpha Miner, boosting to 175% power for \$60. 5. Achieve Omega: Merge 2 Alpha Miners to craft an Omega Miner, reaching 300% power for \$200.