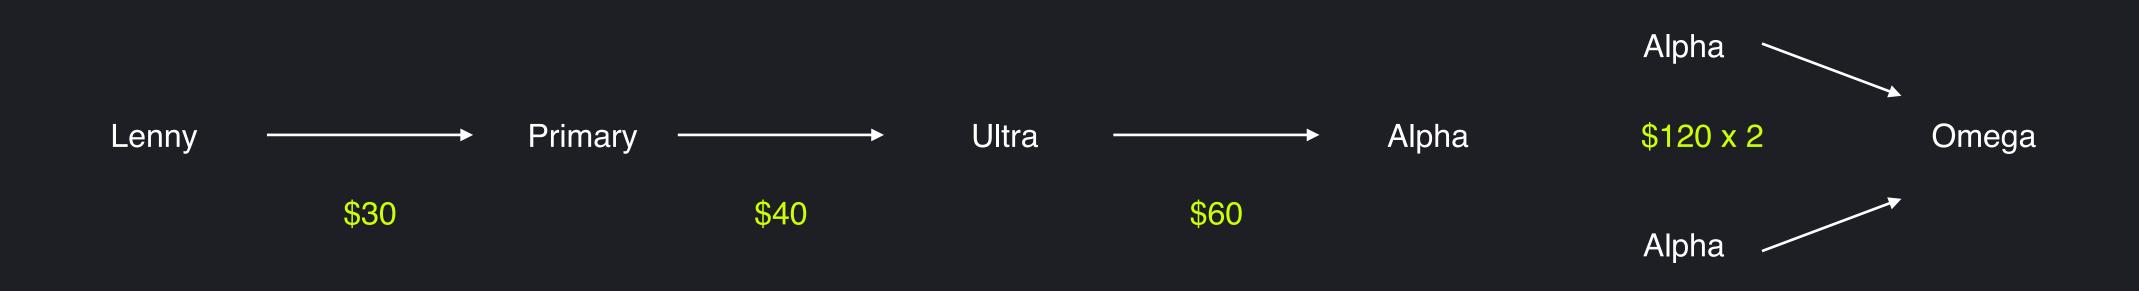

Lenny 50%

100%

Primary

Copyright 2024 ©Getfit Mining

| Ultra | Alpha | Omega |
|-------|-------|-------|
| 125%  | 175%  | 300%  |

## Extra: Evolve your miners for more power

Enhance your earnings by evolving your Miners through a simple yet powerful process:

1. Start with Lenny: Purchase each Lenny miner for \$50 (total \$50), offering 50% mining power. 2. Upgrade to Primary: Evolve 1 Lenny to craft a Primary Miner, doubling the power to 100% for \$30. 3. Advance to Ultra: Evolve 1 Primary Miner to craft an Ultra Miner with 125% power for \$40. 4. Elevate to Alpha: Evolve 1 Ultra Miner to craft an Alpha Miner, boosting to 175% power for \$60. 5. Achieve Omega: Merge 2 Alpha Miners to craft an Omega Miner, reaching 300% power for \$200.